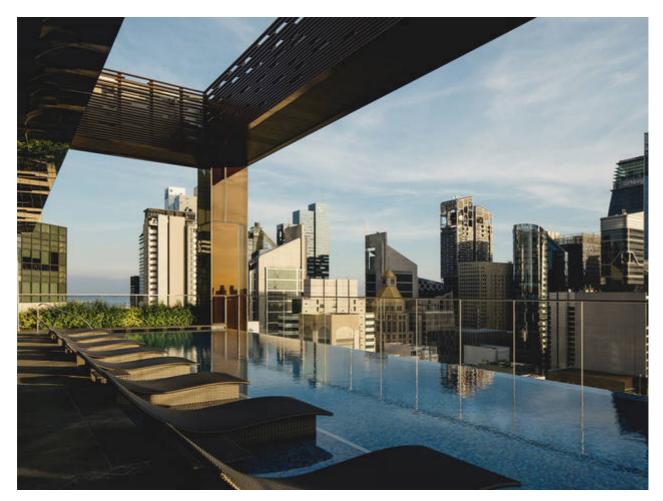

The hotel's Sky Pool and jacuzzi are probably its crowning glory, complete with a bird's eye view of the surrounding heritage district. Those working on their fitness can check out the Sky Gym on the same floor, fully equipped with modern equipment, complete with Fitness-on-Demand personal training for guests to book, as well as a traditional Wing Chun wooden dummy for a well-rounded workout.