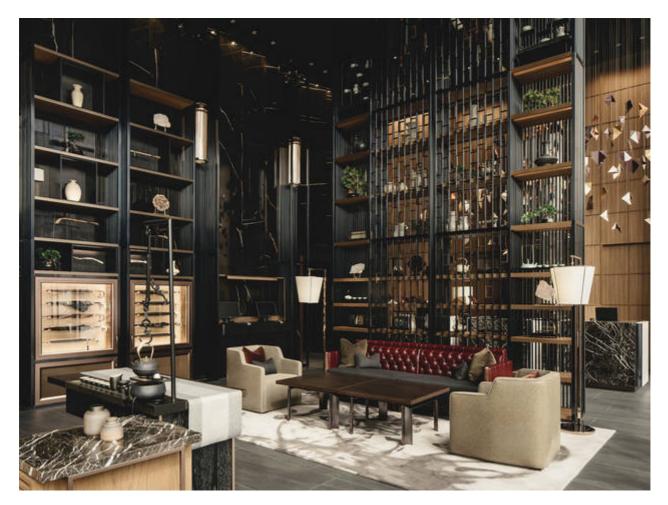

QIN Restaurant and Bar, an all-day dining concept by TungLok Group will also be located on Level 4 and 5 of the hotel. The cosmopolitan restaurant inspired by Asian cuisine serves up an array of re-imagined classics with a modern touch, flanked by floor-to-ceiling windows overlooking the busy Telok Ayer neighbourhood. Iconic dishes include Siphon Mushroom Tea, Chilled Crab Salad and 'San Mein'. After which, head to the bar located within the mezzanine floor of the restaurant. There's a myriad of cocktails and over 60 wine selections to choose from.