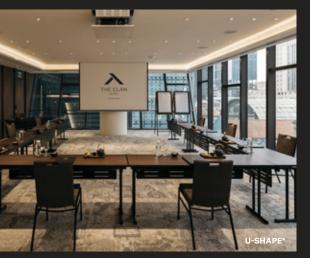

Enjoy a panoramic view of the city skyline while basking in the pleasant hues of daylight through our floor-to-ceiling windows. The Clan Hotel features an ideal event space with stylish and contemporary interiors suitable for meetings, seminars, social gatherings and evening cocktails.

## **Guest Capacity**

| LOCATION        | AREA  | HEIGHT | BANQUET*                   | BOARDROOM* | CLASSROOM*                 | CLUSTER*                   | THEATRE* | U-shape* | Standing Cocktail* |
|-----------------|-------|--------|----------------------------|------------|----------------------------|----------------------------|----------|----------|--------------------|
| L3 MAHJONG ROOM | 82sqm | 3m     | 48<br>(8 chairs per table) | 14         | 32<br>(2 chairs per table) | 35<br>(5 chairs per table) | 60       | 14       | 50                 |