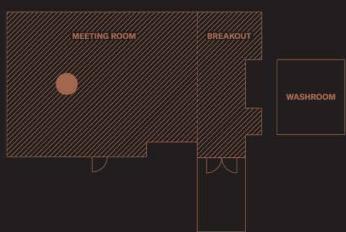

## **Guest Capacity**

| LOCATION        | AREA  | HEIGHT | BANQUET*                   | BOARDROOM* | CLASSROOM*                 | CLUSTER*                   | THEATRE* | U-shape* | Standing Cocktail* |
|-----------------|-------|--------|----------------------------|------------|----------------------------|----------------------------|----------|----------|--------------------|
| L3 MAHJONG ROOM | 82sqm | 3m     | 48<br>(8 chairs per table) | 14         | 32<br>(2 chairs per table) | 35<br>(5 chairs per table) | 60       | 14       | 50                 |