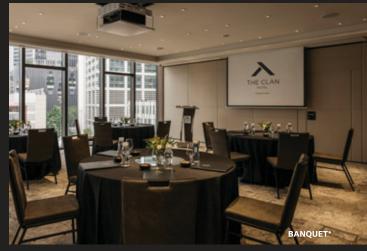

Enjoy a panoramic view of the city skyline while basking in the pleasant hues of daylight through our floor-to-ceiling windows. The Clan Hotel features an ideal event space with stylish and contemporary interiors suitable for meetings, seminars, social gatherings and evening cocktails.

## **Guest Capacity**

| LOCATION        | AREA  | HEIGHT | BANQUET*                   | BOARDROOM* | CLASSROOM*                 | CLUSTER*                   | THEATRE* | U-shape* | Standing Cocktail* |
|-----------------|-------|--------|----------------------------|------------|----------------------------|----------------------------|----------|----------|--------------------|
| L3 MAHJONG ROOM | 82sqm | 3m     | 48<br>(8 chairs per table) | 14         | 32<br>(2 chairs per table) | 35<br>(5 chairs per table) | 60       | 14       | 50                 |