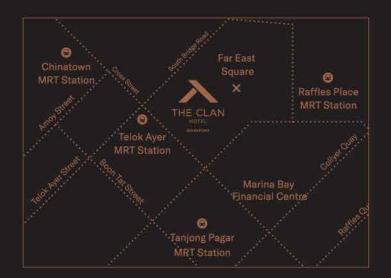

## **Hotel Address**

10 Cross St, Singapore 048417

# Location

## Walk

| Telok Ayer MRT Station    | 1 min  |
|---------------------------|--------|
| China Square Central      | 2 mins |
| Far East Square           | 2 mins |
| Chinatown                 | 4 mins |
| Club Street               | 4 mins |
| Lau Pa Sat                | 5 mins |
| Raffles Place MRT Station | 7 mins |