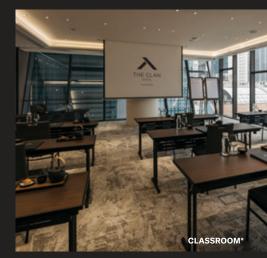

Enjoy a panoramic view of the city skyline while basking in the pleasant hues of daylight through our floor-to-ceiling windows. The Clan Hotel features an ideal event space with stylish and contemporary interiors suitable for meetings, seminars, social gatherings and evening cocktails.

## **Guest Capacity**

| LOCATION        | AREA  | HEIGHT | BANQUET*                   | BOARDROOM* | CLASSROOM*                 | CLUSTER*                   | THEATRE* | U-shape* | Standing Cocktail* |
|-----------------|-------|--------|----------------------------|------------|----------------------------|----------------------------|----------|----------|--------------------|
| L3 MAHJONG ROOM | 82sqm | 3m     | 48<br>(8 chairs per table) | 14         | 32<br>(2 chairs per table) | 35<br>(5 chairs per table) | 60       | 14       | 50                 |