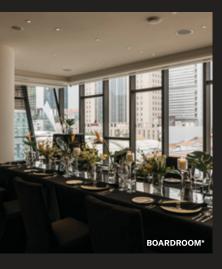

Enjoy a panoramic view of the city skyline while basking in the pleasant hues of daylight through our floor-to-ceiling windows. The Clan Hotel features an ideal event space with stylish and contemporary interiors suitable for meetings, seminars, social gatherings and evening cocktails.

## **Guest Capacity**

| LOCATION        | AREA  | HEIGHT | BANQUET*                   | BOARDROOM* | CLASSROOM*                 | CLUSTER*                   | THEATRE* | U-shape* | Standing Cocktail* |
|-----------------|-------|--------|----------------------------|------------|----------------------------|----------------------------|----------|----------|--------------------|
| L3 MAHJONG ROOM | 82sqm | 3m     | 48<br>(8 chairs per table) | 14         | 32<br>(2 chairs per table) | 35<br>(5 chairs per table) | 60       | 14       | 50                 |